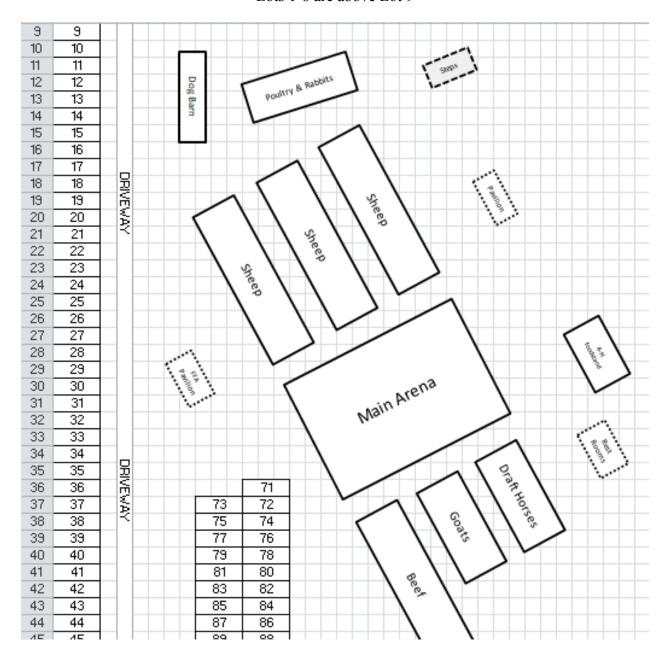

## Shiawassee- EMAA Camping Reservation Form

| Name:                                            | Date:                                    | _                   |
|--------------------------------------------------|------------------------------------------|---------------------|
| Phone:                                           | Email:                                   | _                   |
| Back Number(s):                                  | _                                        |                     |
| Estimated Arrival time (Day and Time):           |                                          | _                   |
| Please see the attached camping map finformation | or Shiawassee County Fairgrounds to comp | olete the following |
| Preferred Camping Spot (Please pick 3): _        |                                          |                     |
| Preferred Camping with:                          |                                          |                     |
| Slides Location:                                 | Door Location:                           |                     |

Please email this form the Zara Wright at emaa.camping@gmail.com or mail it to:

8559 Lovejoy Rd

Byron, MI 48418

Lots 1-8 are above Lot 9